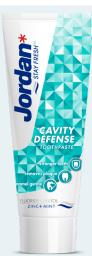

## CAVITY DEFENS

removes plaque

enamel gentle

#### Clean teeth with EXTRA xylitol for proven cavity protection that keeps your teeth strong

| EFFECT                | ACTIVE INGREDIENTS                                                                                                       |
|-----------------------|--------------------------------------------------------------------------------------------------------------------------|
| STRONGER<br>TEETH     | 10% Xylitol and fluoride (1450 ppm)                                                                                      |
| REMINE-<br>RALIZATION | Xylitol combined with fluoride contributes significantly better to remineralization in the enamel (than without xylitol) |
| GENTLE TO<br>ENAMEL   | Gentle silica composition that is gentle to the enamel                                                                   |
| HEALTHY GUMS          | Xylitol, Zinc                                                                                                            |
| FRESH BREATH          | Zinc, doublemint aroma                                                                                                   |