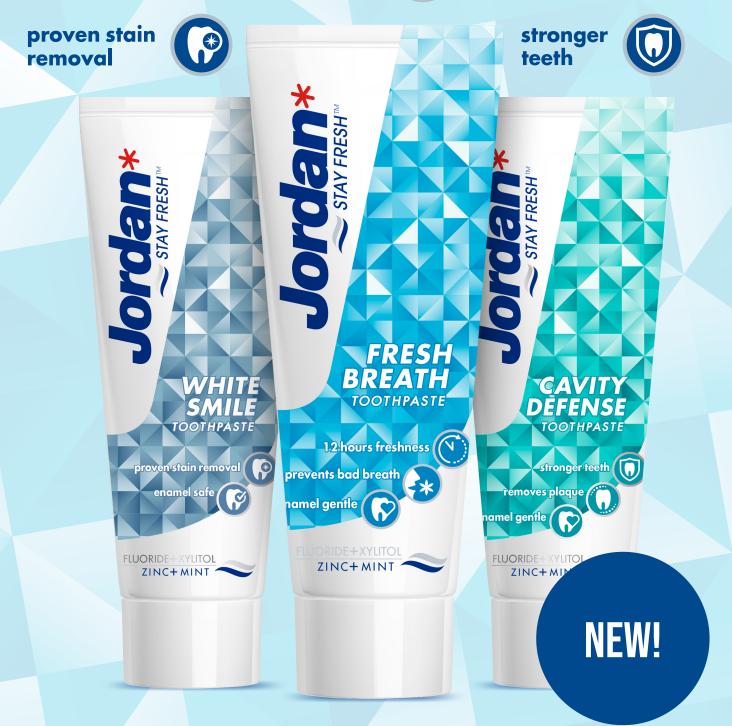

Keep your smile fresh with Jordan StayFresh™ – a new range of toothpastes with a unique formulation especially developed to keep your teeth strong and healthy. The combination of fluoride + xylitol provides extra protection against cavities and makes your teeth stronger, whereas zinc + mint has a proven effect on bad breath. Available in three different variants – choose the one that fits you.

Keep your smile fresh with Jordan StayFresh™ – a new range of toothpastes with a unique formulation especially developed to keep your teeth strong and healthy.

The combination of fluoride + xylitol provides extra protection against cavities and makes your teeth stronger, whereas zinc + mint has a proven effect on bad breath.

Available in three different variants - choose the one that fits you.