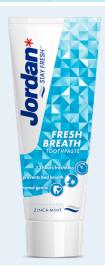

# FRESH BREATH

TOOTHPASTE

12 hours freshness

prevents bad breath

gentle on enamel

#### FRESH Breath with proven 12 hour long lasting freshness \*

| EFFECT                    | ACTIVE INGREDIENTS                                                                                                                                                                          |
|---------------------------|---------------------------------------------------------------------------------------------------------------------------------------------------------------------------------------------|
| 12 HOURS<br>FRESH BREATH* | Zinc, gantrez & coolmint aroma*                                                                                                                                                             |
|                           | *An external test has been performed to verify<br>the long lasting freshness effect. Jordan Fresh<br>Breath toothpaste significantly reduces bad breath<br>compared to a regular toothpaste |
|                           | Gantrez helps control formation and growth of tartar, protects enamel from dietary acid and retains active ingredients, including antimicrobials and flavors, in the mouth.                 |
| STRONG TEETH              | Fluoride (1450 ppm), xylitol                                                                                                                                                                |
| GENTLE TO ENAMEL          | Gentle silica composition, that is gentle to the enamel                                                                                                                                     |
| HEALTHY GUMS              | Xylitol, Zinc                                                                                                                                                                               |