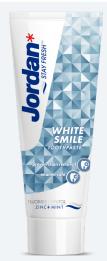

### White Smile with proven stain removal technology

| EFFECT                       | ACTIVE INGREDIENTS                                                                     |
|------------------------------|----------------------------------------------------------------------------------------|
| REMOVES STAINS<br>TECHNOLOGY | Silica composition that removes stains effectively for natural whiter teeth            |
| ANTI TARTAR                  | TP (Tetrapotassium Pyrophosphate) is an anti-tartar agent that removes plaque & tartar |
| FRESH BREATH                 | Zinc, gantrez & peppermint aroma                                                       |
| STRONG TEETH                 | Fluoride (1450 ppm), xylitol                                                           |
| HEALTHY GUMS                 | Xylitol, Zinc                                                                          |